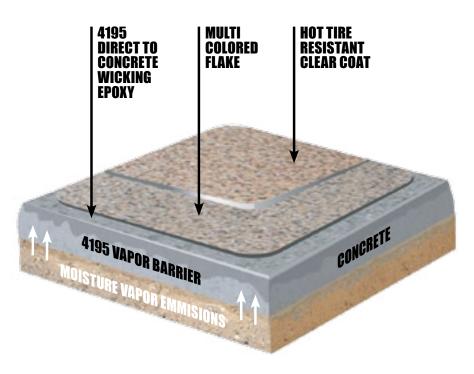

## PROPRIETARY WICKING TECHNOLOGY PREVENTS MOST FAILURES

## ROLL ON ROCK® UPTO 3-TIMES STRONGER WITH REVOLUTIONARY WICKING TECHNOLOGY

In 1999, the Roll On Rock 2-step flake system revolutionized the garage floor coatings industry. Easier to apply than common 4-step systems, Roll On Rock uses a proprietary epoxy that "wicks" deep into concrete, creating a bond that is upto 3-times

system that will withstand at least 8 lbs. of MVE pressure, while others fail at 3lbs.

Advanced Roll On Rock technology allows a typical floor to be installed in 1 day – with accelerated formula 4195 Direct to

stronger than ordinary epoxy or polyaspartic systems. With Roll On Rock your customers get a beautiful, easy to apply flooring

be installed in 1 day – with accelerated formula 4195 Direct to Concrete Epoxy drying in just 3 hours. Our Polyurea topcoat delivers incredible gloss while providing extreme chemical and abrasion resistance, continuing to shine when others start to fade.