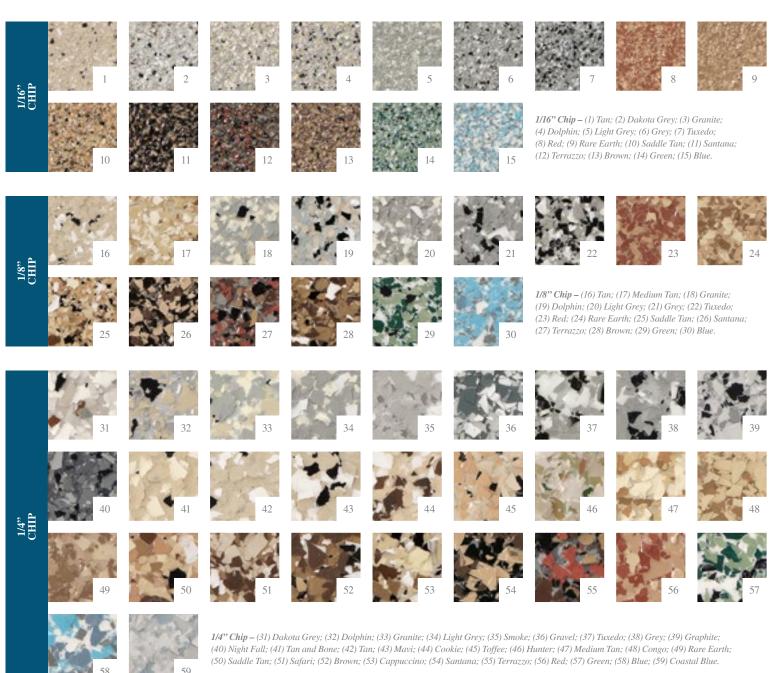

## **MANY COLORS TO CHOOSE FROM**

1" Chip – (60) Tuxedo; (61) Salt and Pepper; (62) Tan; (63) Dolphin; (64) Granite; (65) Grey; (66) Light Grey; (67) Medium Tan; (68) Rare Earth; (69) Saddle Tan; (70) Santana; (71) Chocolate; (72) Brown; (73) Coffee; (74) Mocha; (75) Terrazzo; (76) Red; (77) Green; (78) Jade; (79) Touch of Blue; (80) Blue; (81) Midnight Blue.