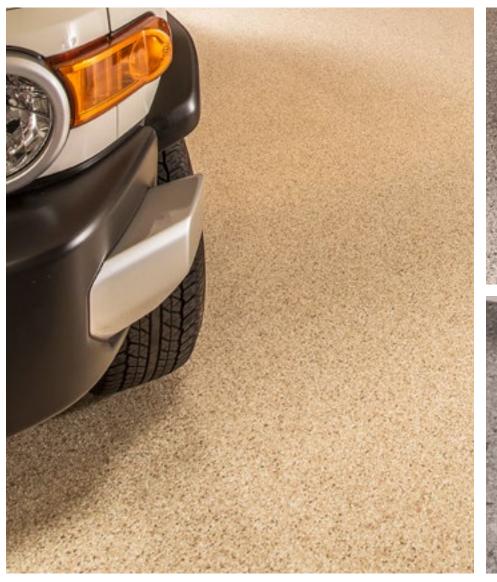

## Roll On Rock®

TRANSFORM DULL AND DREARY CONCRETE FLOOR INTO A STUNNING, SEAMLESS MASTERPIECE THAT WILL LAST FOR YEARS.

With 1 day installation, and 3-times better adhesion to bare concrete, Roll On Rock transforms dull and dreary concrete floors into stunning, seamless masterpieces that will outshine other so-called comparable systems for years.