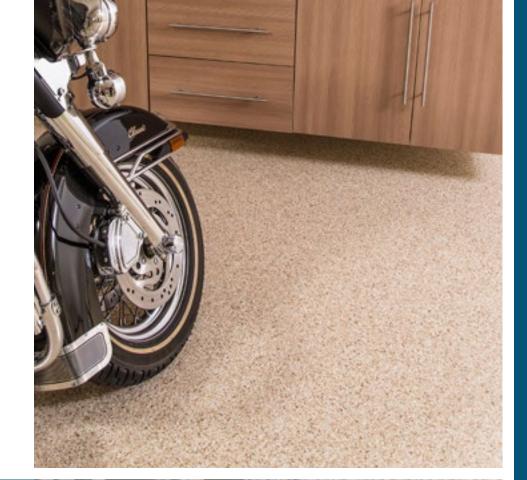

## Roll On Rock®

TRANSFORM DULL AND DREARY CONCRETE FLOOR INTO A STUNNING, SEAMLESS MASTERPIECE THAT WILL LAST FOR YEARS.

With 1 day installation, and 3-times better adhesion to bare concrete, Roll On Rock transforms dull and dreary concrete floors into stunning, seamless masterpieces that will outshine other so-called comparable systems for years.