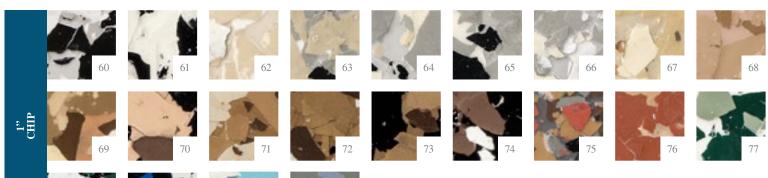

## **MANY COLORS TO CHOOSE FROM**

1" Chip – (60) Tuxedo; (61) Salt and Pepper; (62) Tan; (63) Dolphin; (64) Granite; (65) Grey; (66) Light Grey; (67) Medium Tan; (68) Rare Earth; (69) Saddle Tan; (70) Santana; (71) Chocolate; (72) Brown; (73) Coffee; (74) Mocha; (75) Terrazzo; (76) Red; (77) Green; (78) Jade; (79) Touch of Blue; (80) Blue; (81) Midnight Blue.