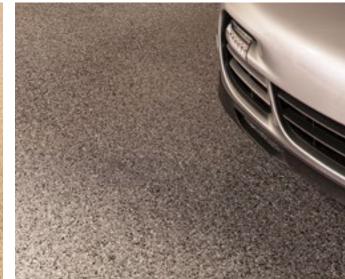

## Roll On Rock®

TRANSFORM DULL AND DREARY CONCRETE FLOOR INTO A STUNNING, SEAMLESS MASTERPIECE THAT WILL LAST FOR YEARS.

With 1 day installation, and 3-times better adhesion to bare concrete, Roll On Rock transforms dull and dreary concrete floors into stunning, seamless masterpieces that will outshine other so-called comparable systems for years.